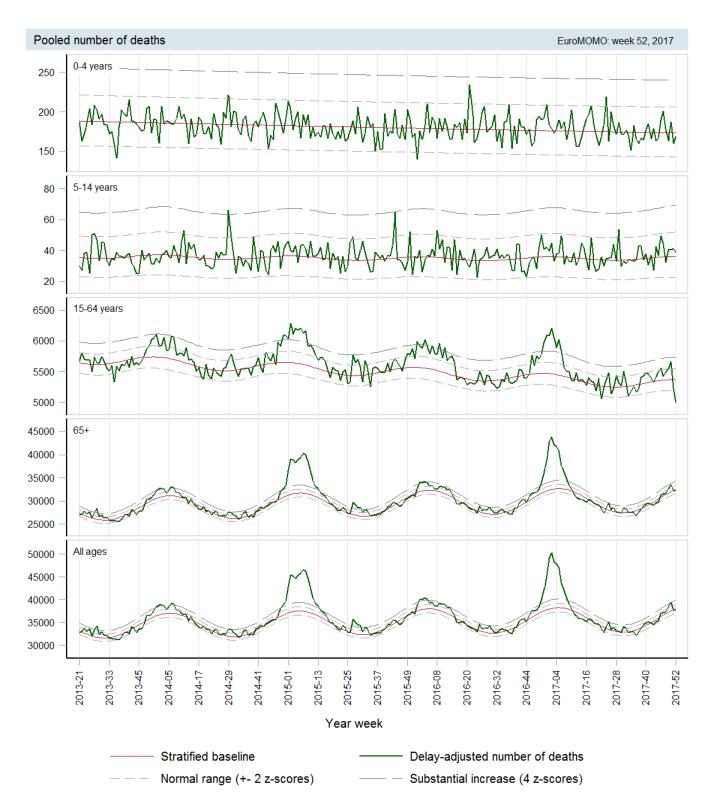

## **European Mortality Bulletin, week 52, 2017:**

Levels of all-cause mortality have generally been within normal ranges in the past few weeks in the participating European countries.

Data from 16 countries or regions were included in this week's pooled analysis of all-cause mortality.