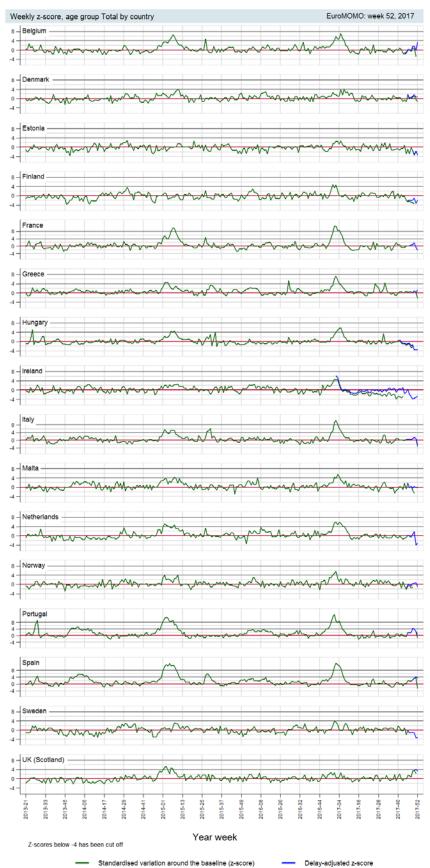

## **European Mortality Bulletin, week 52, 2017:**

Levels of all-cause mortality have generally been within normal ranges in the past few weeks in the participating European countries.

Data from 16 countries or regions were included in this week's pooled analysis of all-cause mortality.