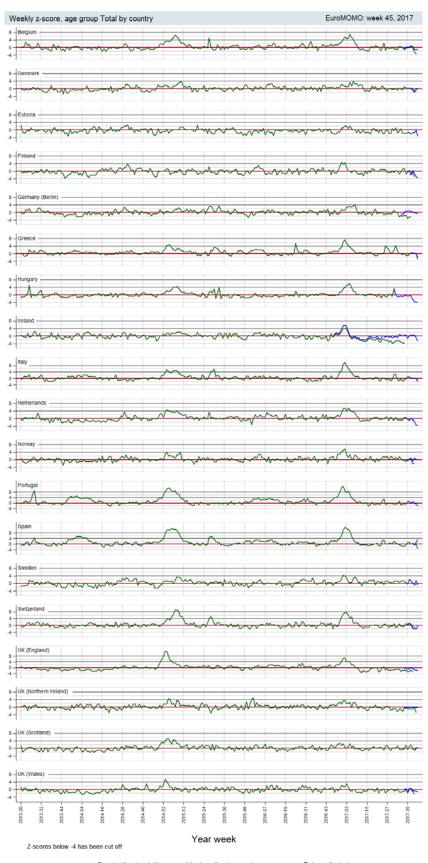

## **European Mortality Bulletin, week 45, 2017:**

Levels of all-cause mortality have generally been within normal ranges in the past few weeks in the participating European countries.

Data from 19 countries or regions were included in this week's pooled analysis of all-cause mortality.