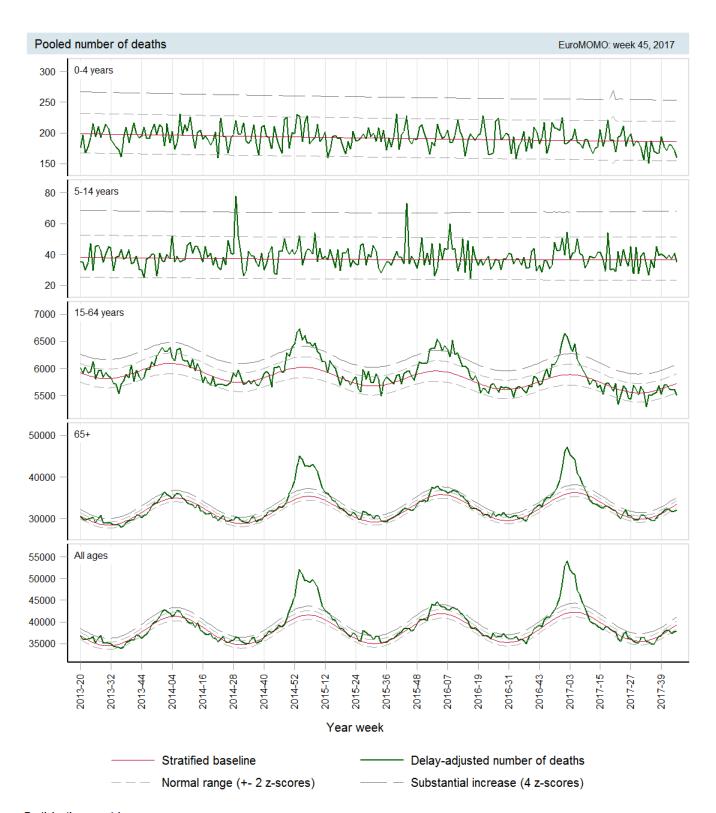

## **European Mortality Bulletin, week 45, 2017:**

Levels of all-cause mortality have generally been within normal ranges in the past few weeks in the participating European countries.

Data from 19 countries or regions were included in this week's pooled analysis of all-cause mortality.