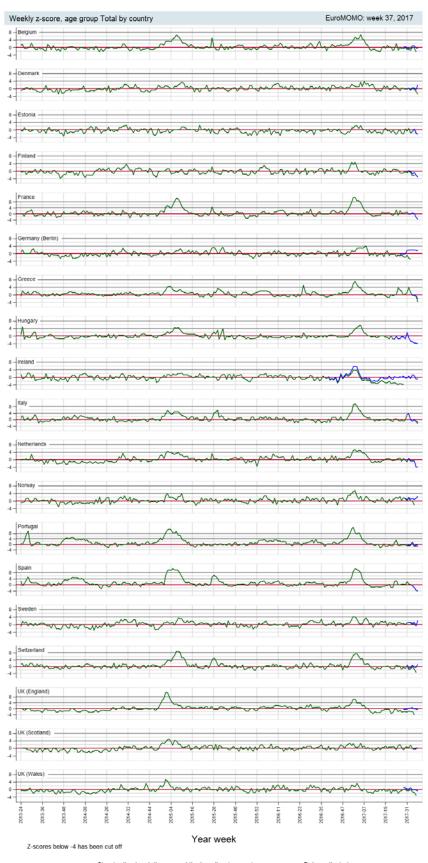

## **European Mortality Bulletin, week 37, 2017:**

Levels of all-cause mortality have generally been within normal ranges in the past few weeks in the participating European countries.

Data from 19 countries or regions were included in this week's pooled analysis of all-cause mortality.