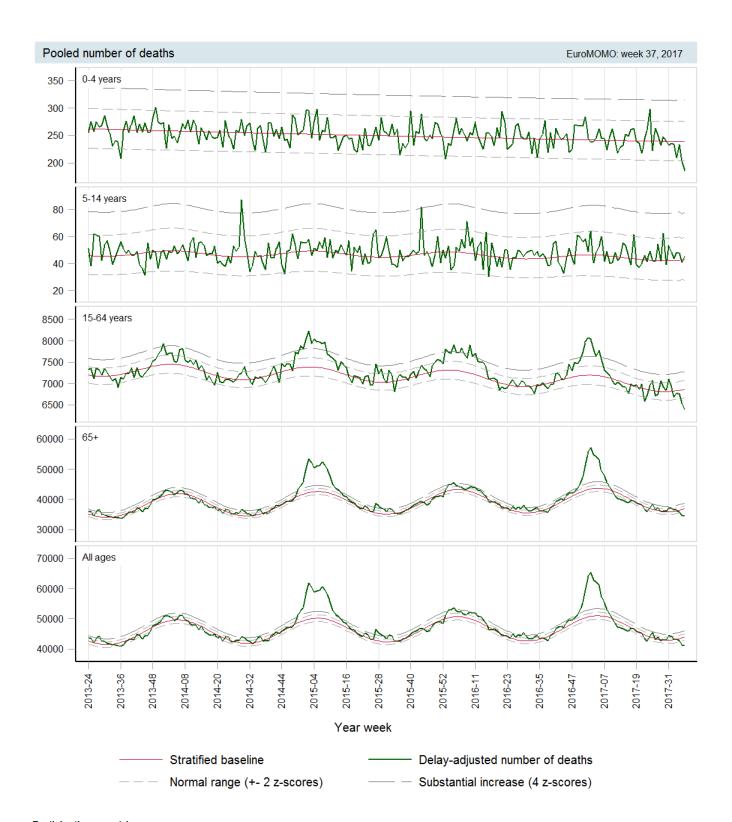

## **European Mortality Bulletin, week 37, 2017:**

Levels of all-cause mortality have generally been within normal ranges in the past few weeks in the participating European countries.

Data from 19 countries or regions were included in this week's pooled analysis of all-cause mortality.