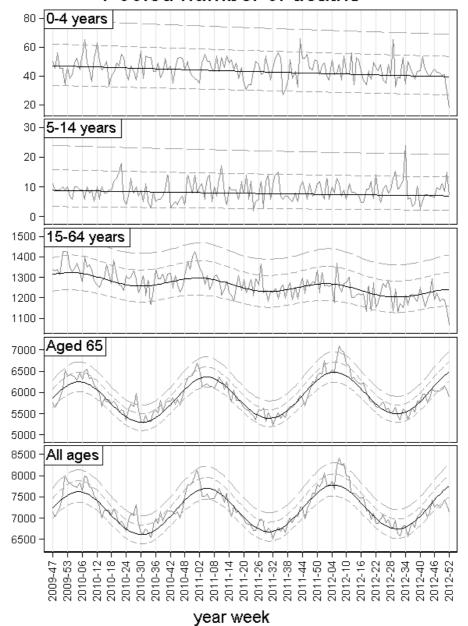

**European mortality bulletin week 52, 2012:** Pooled all-cause mortality has over the past weeks been within the expected range.

## Pooled number of deaths

Grey line: Observed delay-adjusted. Black line: Stratified baseline. Quick dotted: Normal range. Slow dotted: Substantial increase.

EuroMOMO: week 52 year 2012

The pooled analyses, based on seven countries or regions, were adjusted for differences in local delay of reporting and heterogeneities in pattern and variation between the included countries.