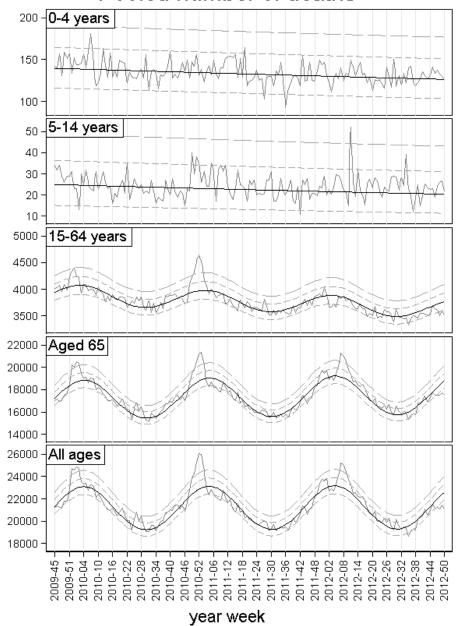

**European mortality bulletin week 50, 2012:** Pooled all-cause mortality has over the past weeks been within the expected range.

## Pooled number of deaths

Grey line: Observed delay-adjusted. Black line: Stratified baseline. Quick dotted: Normal range. Slow dotted: Substantial increase.

EuroMOMO: week 50 year 2012

The pooled analyses, based on eleven countries or regions, were adjusted for differences in local delay of reporting and heterogeneities in pattern and variation between the included countries.