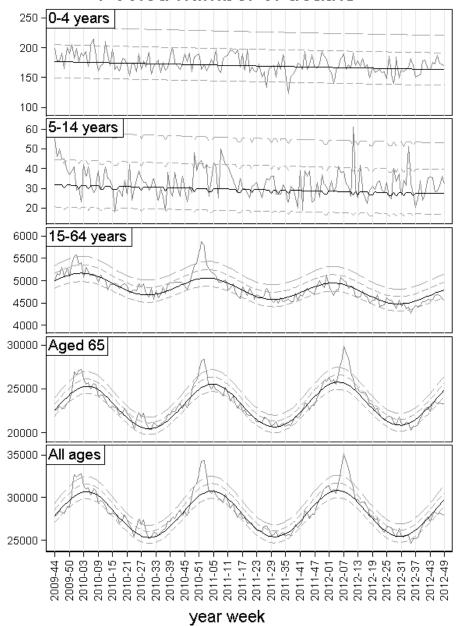

**European mortality bulletin week 49, 2012:** Pooled all-cause mortality has over the past weeks been within the expected range.

## Pooled number of deaths

Grey line: Observed delay-adjusted. Black line: Stratified baseline. Quick dotted: Normal range. Slow dotted: Substantial increase.

EuroMOMO: week 49 year 2012

The pooled analyses, based on thirteen countries or regions, were adjusted for differences in local delay of reporting and heterogeneities in pattern and variation between the included countries.