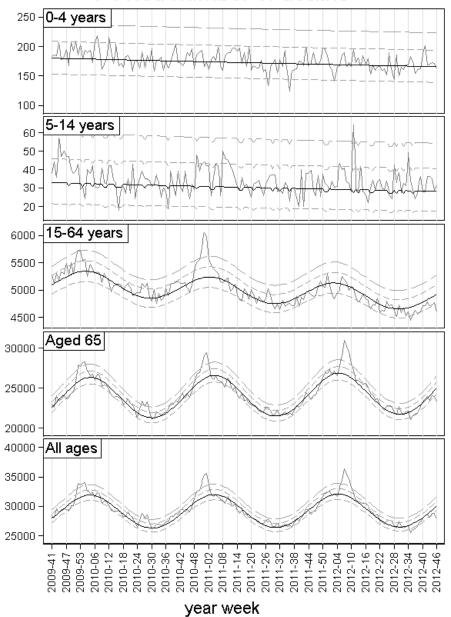

**European mortality bulletin week 46, 2012:** Pooled all-cause mortality has over the past weeks been within the expected range.

## Pooled number of deaths

Grey line: Observed delay-adjusted. Black line: Stratified baseline. Quick dotted: Normal range. Slow dotted: Substantial increase.

EuroMOMO: week 46 year 2012

The pooled analyses, based on sixteen countries or regions, were adjusted for differences in local delay of reporting and heterogeneities in pattern and variation between the included countries.