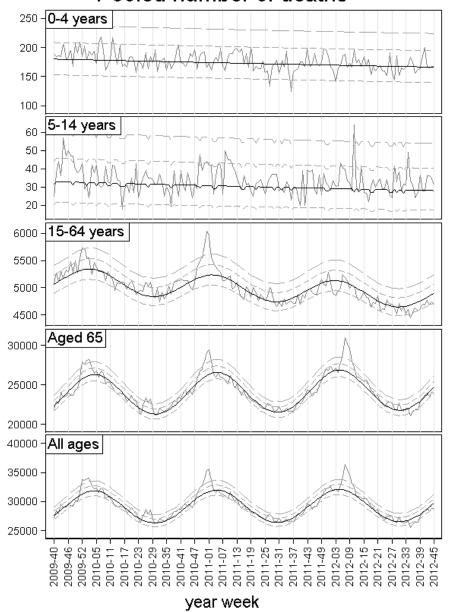

**European mortality bulletin week 45, 2012:** Pooled all-cause mortality has over the past weeks been within the expected range.

## Pooled number of deaths

Grey line: Observed delay-adjusted. Black line: Stratified baseline. Quick dotted: Normal range. Slow dotted: Substantial increase.

EuroMOMO: week 45 year 2012

The pooled analyses, based on sixteen countries or regions, were adjusted for differences in local delay of reporting and heterogeneities in pattern and variation between the included countries.