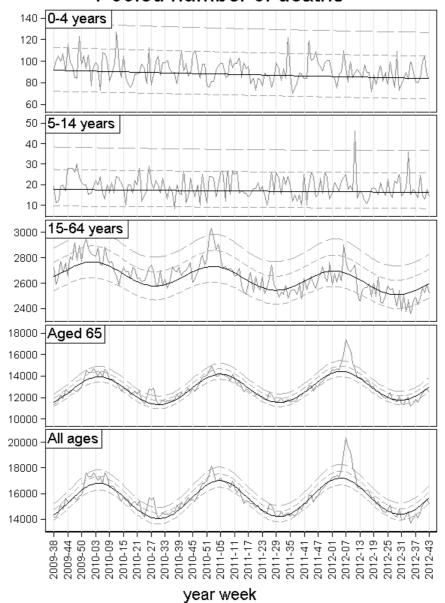

## Pooled number of deaths

Grey line: Observed delay-adjusted. Black line: Stratified baseline. Quick dotted: Normal range. Slow dotted: Substantial increase.

EuroMOMO: week 43 year 2012

The pooled analyses, based on ten countries or regions, were adjusted for differences in local delay of reporting and heterogeneities in pattern and variation between the included countries.