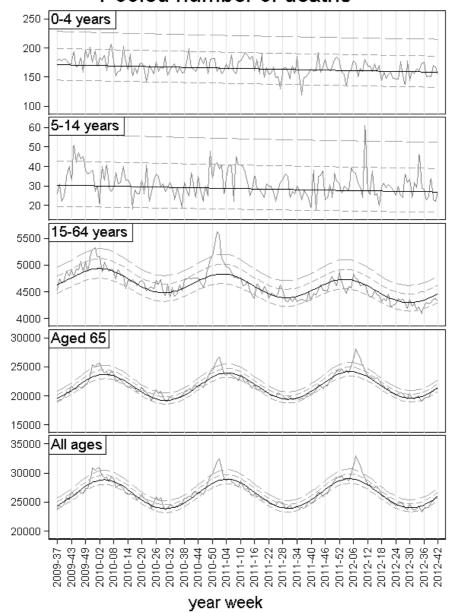

**European mortality bulletin week 42, 2012:** Pooled all-cause mortality has over the past weeks been within the expected range.

## Pooled number of deaths

Grey line: Observed delay-adjusted. Black line: Stratified baseline. Quick dotted: Normal range. Slow dotted: Substantial increase.

EuroMOMO: week 42 year 2012

The pooled analyses, based on twelve countries or regions, were adjusted for differences in local delay of reporting and heterogeneities in pattern and variation between the included countries.