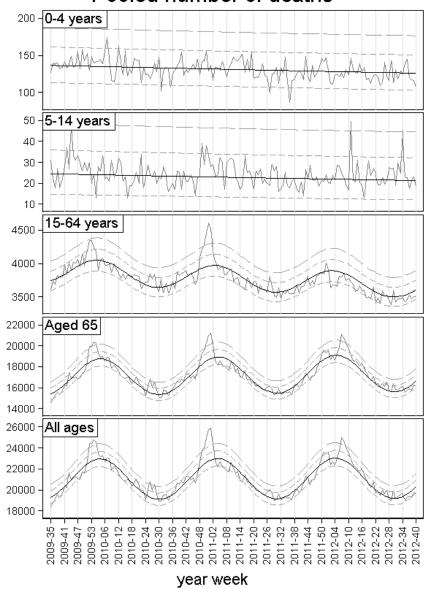

**European mortality bulletin week 40, 2012:** Pooled all-cause mortality has over the past weeks been within the expected range, apart from an isolated excess peak among 5-14 years olds in week 34 only in a couple of countries.

## Pooled number of deaths

Grey line: Observed delay-adjusted. Black line: Stratified baseline. Quick dotted: Normal range. Slow dotted: Substantial increase.

EuroMOMO: week 40 year 2012

The pooled analyses, based on ten countries or regions, were adjusted for differences in local delay of reporting and heterogeneities in pattern and variation between the included countries.

Further details are available on http://www.euromomo.eu/results/pooled.html