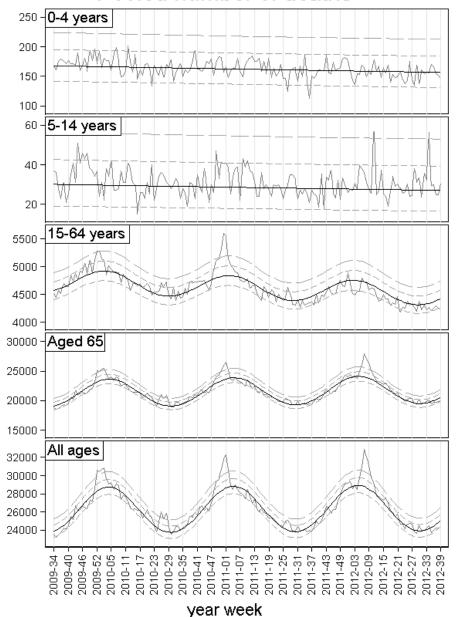

**European mortality bulletin week 39, 2012:** Pooled all-cause mortality has over the past weeks been within the expected range, apart from an isolated excess peak among 5-14 years olds in week 34 only in a couple of countries.

## Pooled number of deaths

Grey line: Observed delay-adjusted. Black line: Stratified baseline. Quick dotted: Normal range. Slow dotted: Substantial increase.

EuroMOMO: week 39 year 2012

The pooled analyses, based on eleven countries or regions, were adjusted for differences in local delay of reporting and heterogeneities in pattern and variation between the included countries.