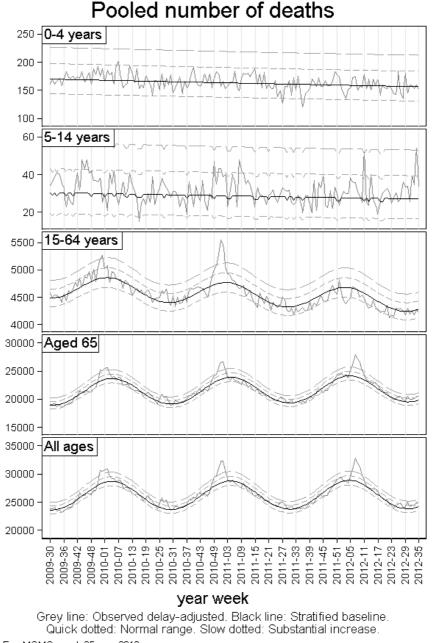

**European mortality bulletin week 35, 2012:** Pooled all-cause mortality has over the past weeks been within the expected range for all age groups except among the elderly (aged 65 or more), where mortality has been slightly higher compared to the expected range for this time of the season, but limited to a few countries. This may mainly be due to uncertainties in adjustment for delay.

EuroMOMO: week 35 year 2012

The pooled analyses, based on ten countries, were adjusted for differences in local delay of reporting and heterogeneities in pattern and variation between the included countries.

Further details are available on http://www.euromomo.eu/results/pooled.html