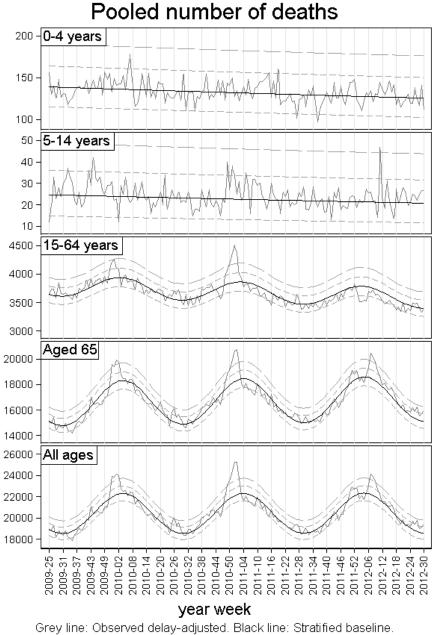

**European mortality bulletin week 30, 2012:** Pooled all-cause mortality has over the past weeks been within the expected range for all age groups except among the elderly (aged 65 or more), where mortality has been slightly higher compared to the expected range for this time of the season, but limited to a few countries (most of the grey lines are around 0 on the z-score graph). This may also partly due to uncertainties in adjustment for delay.

The pooled analyses, based on nine countries, were adjusted for differences in local delay of reporting and heterogeneities in pattern and variation between the included countries.

Further details are available on <a href="http://www.euromomo.eu/results/pooled.html">http://www.euromomo.eu/results/pooled.html</a>