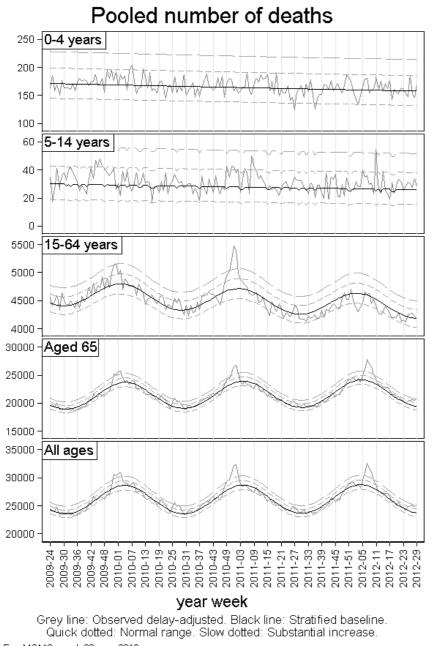

**European mortality bulletin week 29, 2012:** Pooled all-cause mortality has over the past weeks been within the expected range for all age groups except among the elderly (aged 65 or more), where mortality has been slightly higher compared to the expected range for this time of the season, but limited to a few countries (most of the grey lines are around 0 on the z-score graph). This may also partly due to uncertainties in adjustment for delay.

EuroMOMO: week 29 year 2012

The pooled analyses, based on nine countries, were adjusted for differences in local delay of reporting and heterogeneities in pattern and variation between the included countries.

Further details are available on http://www.euromomo.eu/results/pooled.html