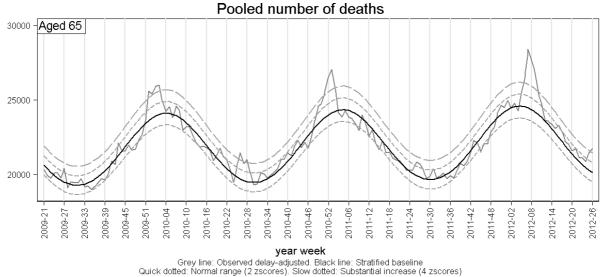

**European mortality bulletin week 26, 2012:** Pooled all-cause mortality has over the past weeks been within the expected range. Mortality among the elderly (aged 65 or more) has been high compared to the expected range for this time of the season but limited to a few countries (most of the grey lines are around 0 on the z-score graph). The peak in this week is due to delay adjustment.

EuroMOMO: week 26 year 2012

The pooled analyses, based on eleven countries, were adjusted for differences in local delay of reporting and heterogeneities in pattern and variation between the included countries.