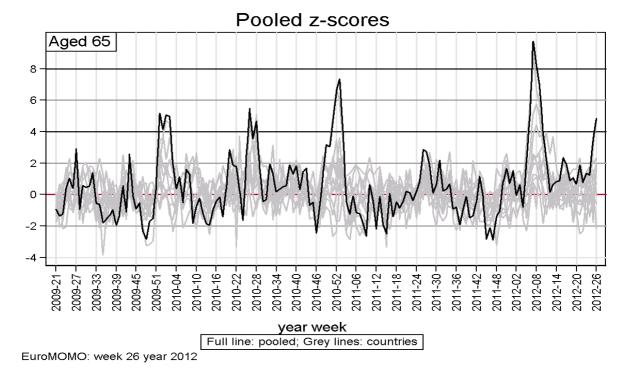

**European mortality bulletin week 26, 2012:** Pooled all-cause mortality has over the past weeks been within the expected range. Mortality among the elderly (aged 65 or more) has been high compared to the expected range for this time of the season but limited to a few countries (most of the grey lines are around 0 on the z-score graph). The peak in this week is due to delay adjustment.

EuroMOMO: week 26 year 2012

The pooled analyses, based on eleven countries, were adjusted for differences in local delay of reporting and heterogeneities in pattern and variation between the included countries.