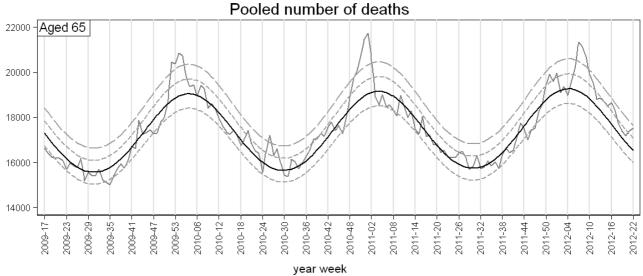

Gray line: Observed delay-adjusted. Black line: Stratified baseline Quick dotted: Normal range (2 zscores). Slow dotted: Substantial increase (4 zscores)

EuroMOMO: week 22 year 2012

The pooled analyses, based on ten countries, were adjusted for differences in local delay of reporting and heterogeneities in pattern and variation between the included countries.