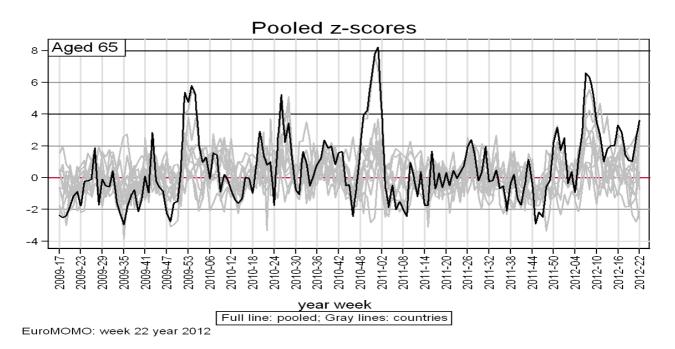

**European mortality bulletin week 22, 2012:** Pooled all-cause mortality has over the last weeks been above the upper limit of the expected range for this time of the season. However, there is a considerable variation between the countries, and excess mortality has been seen in a few countries only (most of the gray lines are around 0 on the z-score graph). No clear reason for this has been identified. The development is followed intensively.

Gray line: Observed delay-adjusted. Black line: Stratified baseline Quick dotted: Normal range (2 zscores). Slow dotted: Substantial increase (4 zscores)

EuroMOMO: week 22 year 2012

The pooled analyses, based on ten countries, were adjusted for differences in local delay of reporting and heterogeneities in pattern and variation between the included countries.