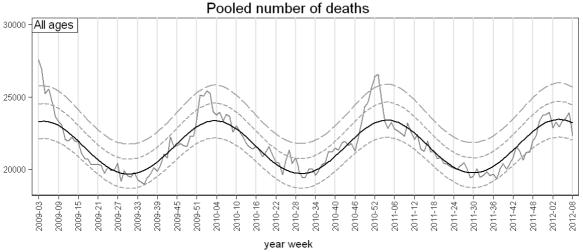

Gray line: Observed delay-adjusted. Black line: Stratified baseline Quick dotted: Normal range (2 zscores). Slow dotted: Substantial increase (4 zscores)

EuroMOMO: week 8 year 2012

The pooled analyses, based on nine countries, were adjusted for differences in local delay of reporting and heterogeneities in pattern and variation between the included countries.