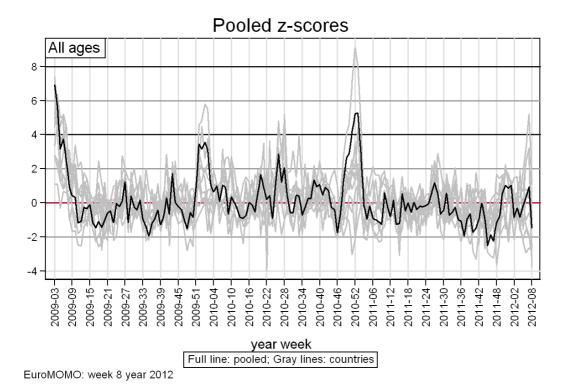

**European mortality bulletin week 8, 2012:** Pooled total all-cause mortality is normal range for this time of the season, although excess mortality has been detected in the elderly in some countries