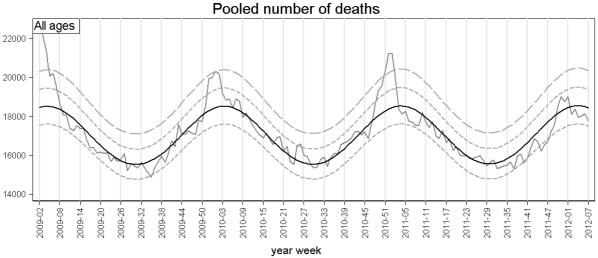

Gray line: Observed delay-adjusted. Black line: Stratified baseline Quick dotted: Normal range (2 zscores). Slow dotted: Substantial increase (4 zscores)

EuroMOMO: week 7 year 2012

The pooled analyses, based on eight countries, were adjusted for differences in local delay of reporting and heterogeneities in pattern and variation between the included countries.