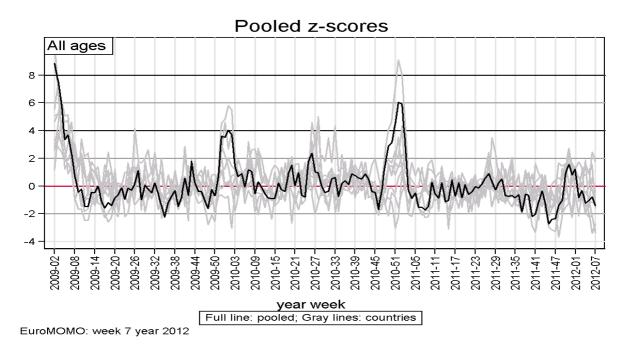

**European mortality bulletin week 7, 2012:** Pooled total all-cause mortality is normal range for this time of the season.

In the weeks around Christmas and New Year all-cause mortality has been around 2 z-scores above the baseline in a number of countries. Such excess mortality has been detected in previous years, without an obvious cause been known. There is yet no indication of a clear effect of the recent cold snap on all-cause mortality in Europe.

Gray line: Observed delay-adjusted. Black line: Stratified baseline Quick dotted: Normal range (2 zscores). Slow dotted: Substantial increase (4 zscores)

EuroMOMO: week 7 year 2012

The pooled analyses, based on eight countries, were adjusted for differences in local delay of reporting and heterogeneities in pattern and variation between the included countries.