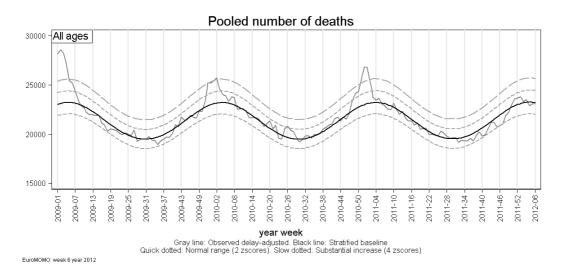

**European mortality bulletin week 6, 2012:** Pooled total all-cause mortality is normal range for this time of the season.

In recent weeks all-cause mortality has been around 2 z-scores above the baseline in a number of countries. Such excess mortality around Christmas and New Year has been detected in previous years, without an obvious cause been known. There is yet no indication of a clear effect of the recent cold snap on all-cause mortality in Europe.

The pooled analyses, based on eight countries, were adjusted for differences in local delay of reporting and heterogeneities in pattern and variation between the included countries.

Further details are available on http://www.euromomo.eu/results/pooled.html