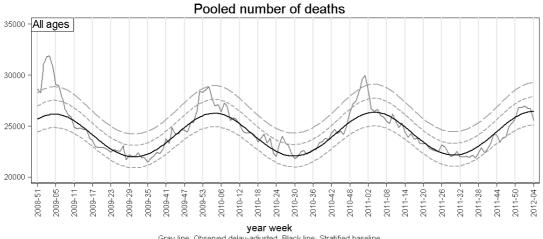

Gray line: Observed delay-adjusted. Black line: Stratified baseline Quick dotted: Normal range (2 zscores). Slow dotted: Substantial increase (4 zscores)

EuroMOMO: week 4 year 2012

The pooled analyses, based on eleven countries, were adjusted for differences in local delay of reporting and heterogeneities in pattern and variation between the included countries.