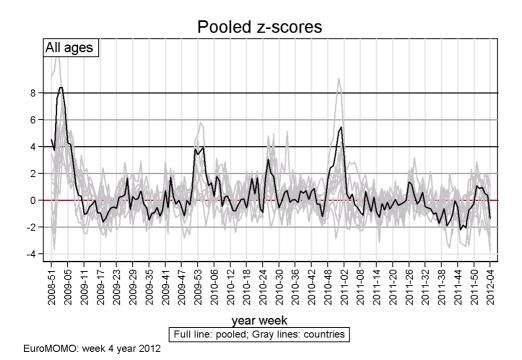

**European mortality bulletin week 5, 2012:** Pooled total all-cause mortality is normal range for this time of the season.

In recent weeks all-cause mortality has been around 2 z-scores above the baseline in a number of countries. Such excess mortality around Christmas and New Year has been detected in previous years, without an obvious cause been known. There is no indication of an effect of the current cold snap on all-cause mortality in Europe.

Gray line: Observed delay-adjusted. Black line: Stratified baseline Quick dotted: Normal range (2 zscores). Slow dotted: Substantial increase (4 zscores)

EuroMOMO: week 4 year 2012

The pooled analyses, based on eleven countries, were adjusted for differences in local delay of reporting and heterogeneities in pattern and variation between the included countries.