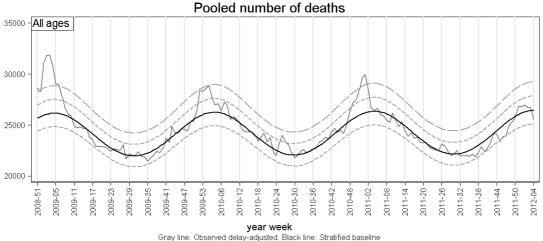

**European mortality bulletin week 4, 2012:** Pooled total all-cause mortality is normal range for this time of the season.

In recent weeks all-cause mortality has been around 2 z-scores above the baseline in a number of countries. Such excess mortality around Christmas and New Year has been detected in previous years, without an obvious cause been known.

Gray line: Observed delay-adjusted. Black line: Stratified baseline Quick dotted: Normal range (2 zscores). Slow dotted: Substantial increase (4 zscores)

EuroMOMO: week 4 year 2012

The pooled analyses, based on ten countries, were adjusted for differences in local delay of reporting and heterogeneities in pattern and variation between the included countries.