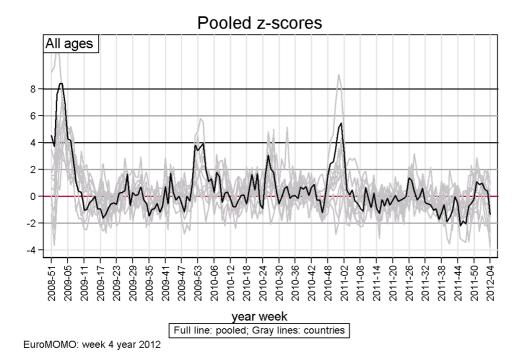

**European mortality bulletin week 4, 2012:** Pooled total all-cause mortality is normal range for this time of the season.

In recent weeks all-cause mortality has been around 2 z-scores above the baseline in a number of countries. Such excess mortality around Christmas and New Year has been detected in previous years, without an obvious cause been known.

Gray line: Observed delay-adjusted. Black line: Stratified baseline Quick dotted: Normal range (2 zscores). Slow dotted: Substantial increase (4 zscores)

EuroMOMO: week 4 year 2012

The pooled analyses, based on ten countries, were adjusted for differences in local delay of reporting and heterogeneities in pattern and variation between the included countries.