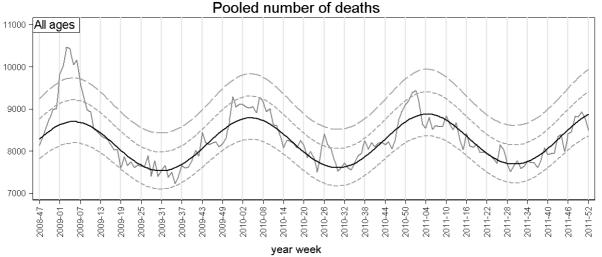

Gray line: Observed delay-adjusted. Black line: Stratified baseline Quick dotted: Normal range (2 zscores). Slow dotted: Substantial increase (4 zscores)

EuroMOMO: week 52 year 2011

The pooled analyses, based only on five countries, were adjusted for differences in local delay of reporting and heterogeneities in pattern and variation between the included countries.