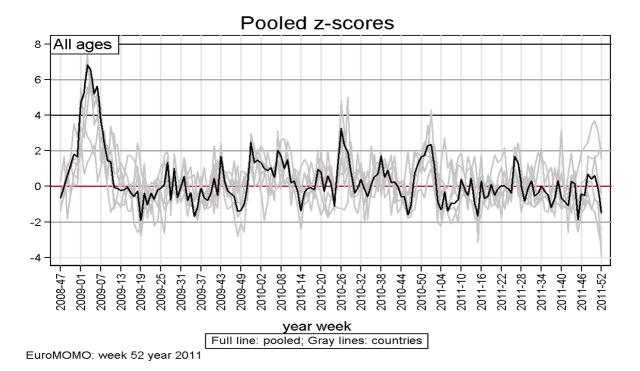

European mortality bulletin week 52, 2011: Mortality is within the range normally expected at this time of season for all countries.

Over the last months, all-cause number of deaths, corrected for delay in local reporting of deaths, has been below 2 z-scores.

Gray line: Observed delay-adjusted. Black line: Stratified baseline Quick dotted: Normal range (2 zscores). Slow dotted: Substantial increase (4 zscores)

EuroMOMO: week 52 year 2011

The pooled analyses, based only on five countries, were adjusted for differences in local delay of reporting and heterogeneities in pattern and variation between the included countries.