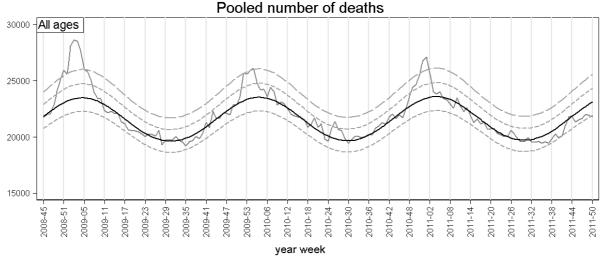

Gray line: Observed delay-adjusted. Black line: Stratified baseline Quick dotted: Normal range (2 zscores). Slow dotted: Substantial increase (4 zscores)

EuroMOMO: week 50 year 2011

The pooled analyses, based on eight countries, were adjusted for differences in local delay of reporting and heterogeneities in pattern and variation between the included countries.