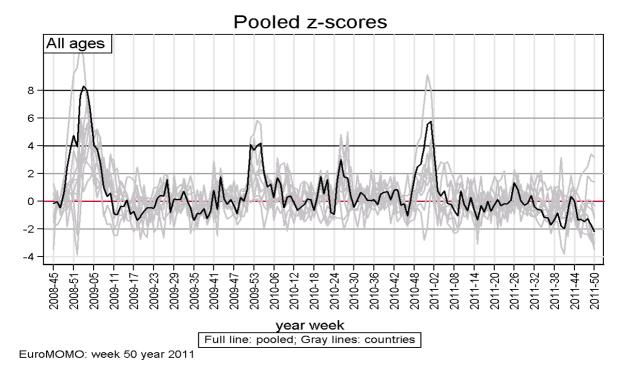

**European mortality bulletin week 50, 2011:** Mortality is within the range normally expected at this time of season for all countries

Over the last months, all-cause number of deaths, corrected for delay in local reporting of deaths, has been below 2 z-scores.

Gray line: Observed delay-adjusted. Black line: Stratified baseline Quick dotted: Normal range (2 zscores). Slow dotted: Substantial increase (4 zscores)

EuroMOMO: week 50 year 2011

The pooled analyses, based on eight countries, were adjusted for differences in local delay of reporting and heterogeneities in pattern and variation between the included countries.